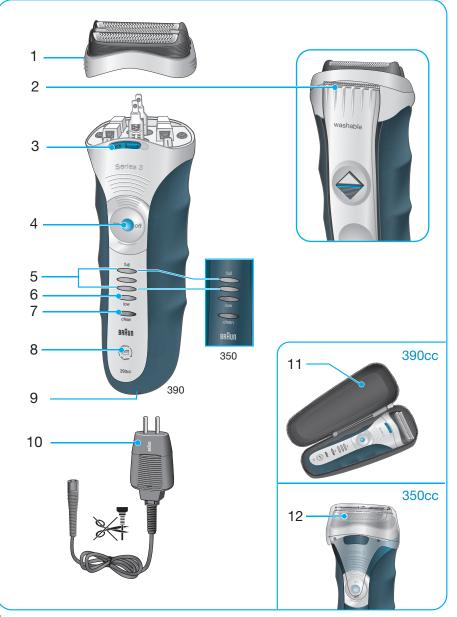

#### 组件说明

- 1 网膜刀头架
- 2 长须修剪器
- 3 精确设置开关 («lock»)(«锁»)
- 4 On/Off电源开关 (启动/停止)
- 5 充电指示灯(绿色)
- 6 低电量指示灯(红色)
- 7 清洁指示灯(黄色)
- 8 更换零件指示灯 限390cc
- 9 电源插孔
- 10 专用电源线
- 11 旅行包 限390cc
- 12 刀片保护盖 限350cc

# **Description**

- 1 Foil & Cutter cassette
- 2 Long hair trimmer
- 3 Precision setting switch («lock») (390cc only)
- 4 On/off switch
- 5 Charging lights (green)
- 6 Low-charge light (red)
- 7 Cleaning light (yellow)
- 8 Replacement light for shaving parts (390cc only)
- 9 Shaver power socket
- 10 Special cord set
- 11 Travel pouch (390cc only)
- 12 Foil protection cap (350cc only)